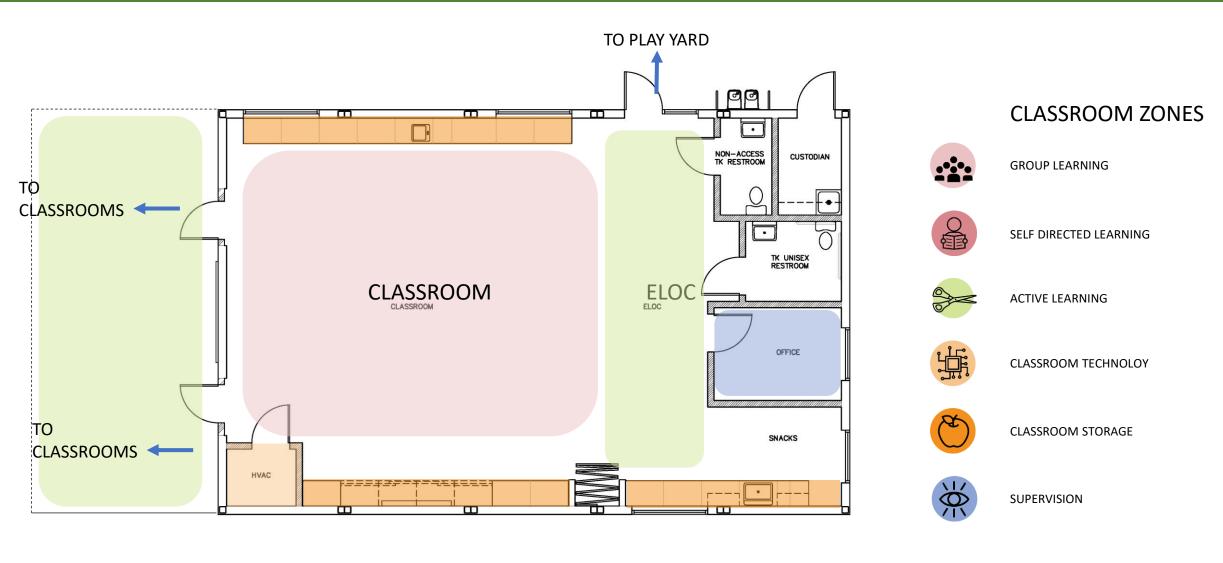

TK CLASSROOM &
ELOC BUILDINGS

SAN RAFAEL, CA

JOB NO. 23007

DRAWN AF

CHECKED

JOB CAPTAIN

DATE

50% SD

50% SD 50% SD R1 100% SD 06/08/23 06/30/23 08/18/23

DRAWING TITLE

CLASSROOM BUILDING EXTERIOR ELEVATIONS

SCALE AS NOT

COPYRIGHT © 2021 HKIT ARCHITECTS

## TK Classroom Floor Plan



## TK Play Yard Overall View



## TK Play Yard

Water Flume



Turf Mound w/ Climbing

Wood Stumps Tree Fort







C. NORTH ELEVATION



D. EAST ELEVATION

1 ELOC BUILDING EXTERIOR ELEVATIONS

SCALE: 1/4" = 1'-0"

COLEMAN
ELEMENTARY
TK CLASSROOM &
ELOC BUILDINGS

SAN RAFAEL, CA

JOB NO. 23007

DRAWN AF

CHECKED

JOB CAPTAIN

DATE

50% SD 50% SD R1 100% SD

DRAWING TITLE

ELOC BUILDING

EXTERIOR ELEVATIONS

06/08/23 06/30/23 08/18/23

SCALE AS NO

PYRIGHT © 2021 HKIT ARCHITECTS

## ELOC Floor Plan