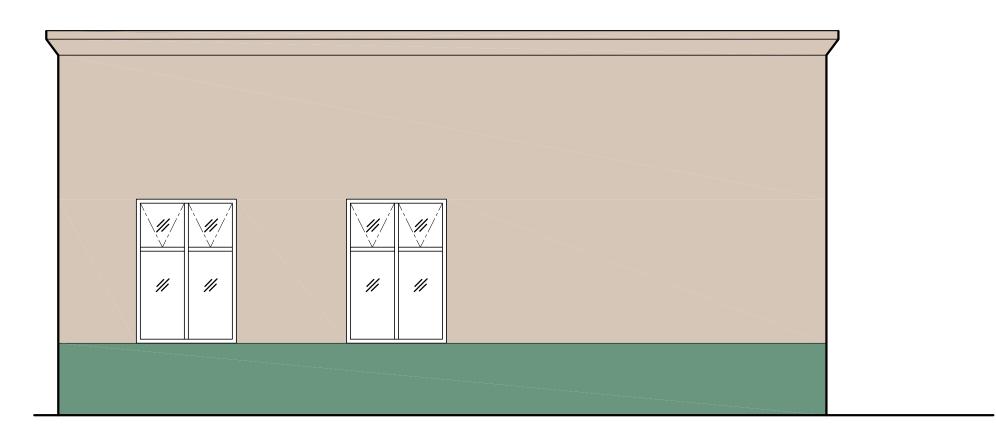

## TK Play Yard

Water Flume

Turf Mound w/ Climbing

Wood Stumps Tree Fort

C. NORTH ELEVATION

D. EAST ELEVATION

1 ELOC BUILDING EXTERIOR ELEVATIONS

SCALE: 1/4" = 1'-0"

COLEMAN
ELEMENTARY
TK CLASSROOM &
ELOC BUILDINGS

SAN RAFAEL, CA

JOB NO. 23007

DRAWN AF

CHECKED

JOB CAPTAIN

DATE

50% SD 50% SD R1 100% SD

DRAWING TITLE

ELOC BUILDING

EXTERIOR ELEVATIONS

06/08/23 06/30/23 08/18/23

SCALE AS NO

PYRIGHT © 2021 HKIT ARCHITECTS