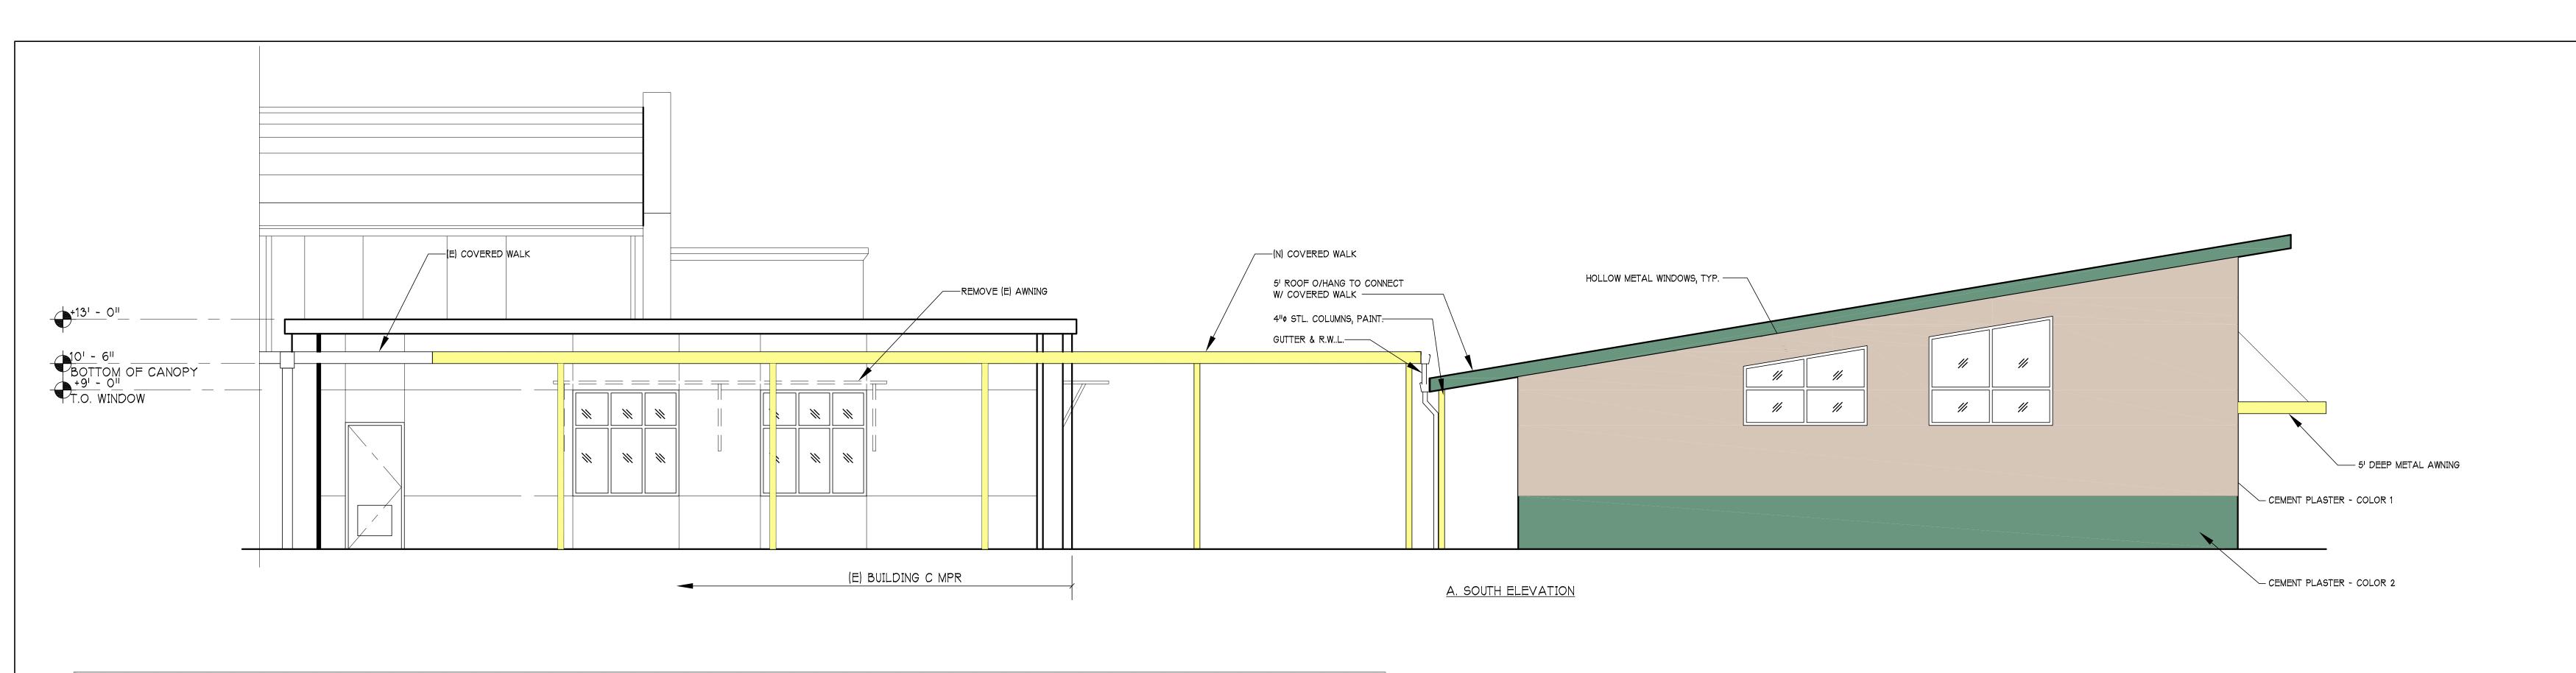

SCALE: 1/4" = 1'-0"

COLEMAN
ELEMENTARY
TK CLASSROOM &
ELOC BUILDINGS

SAN RAFAEL, CA

JOB NO. 23007

DRAWN AF

CHECKED

JOB CAPTAIN

DATE