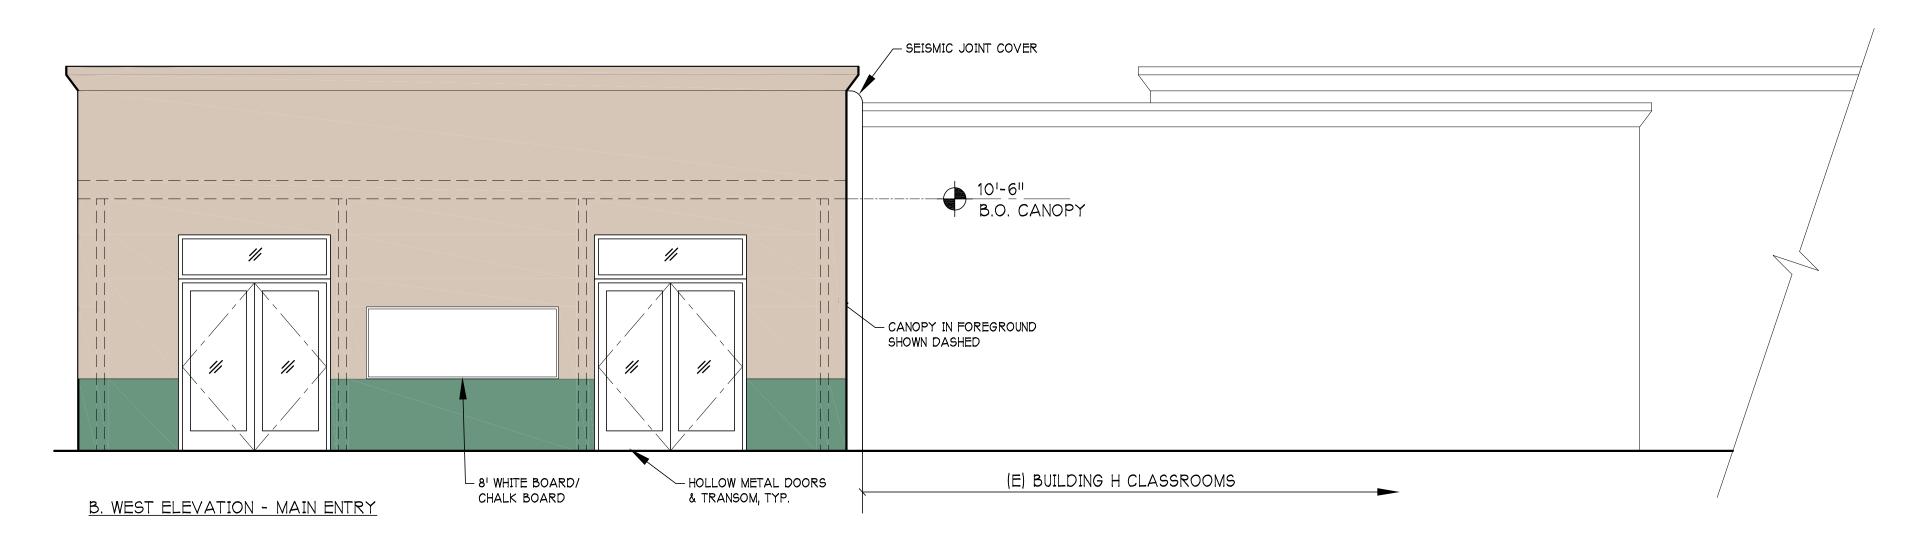

SCALE: 1/4" = 1'-0"

COLEMAN
ELEMENTARY
TK CLASSROOM &
ELOC BUILDINGS

SAN RAFAEL, CA

JOB NO. 23007

DRAWN AF

CHECKED

JOB CAPTAIN

DATE

50% SD

50% SD 50% SD R1 100% SD 06/08/23 06/30/23 08/18/23

DRAWING TITLE

CLASSROOM BUILDING EXTERIOR ELEVATIONS

SCALE AS NOT

COPYRIGHT © 2021 HKIT ARCHITECTS