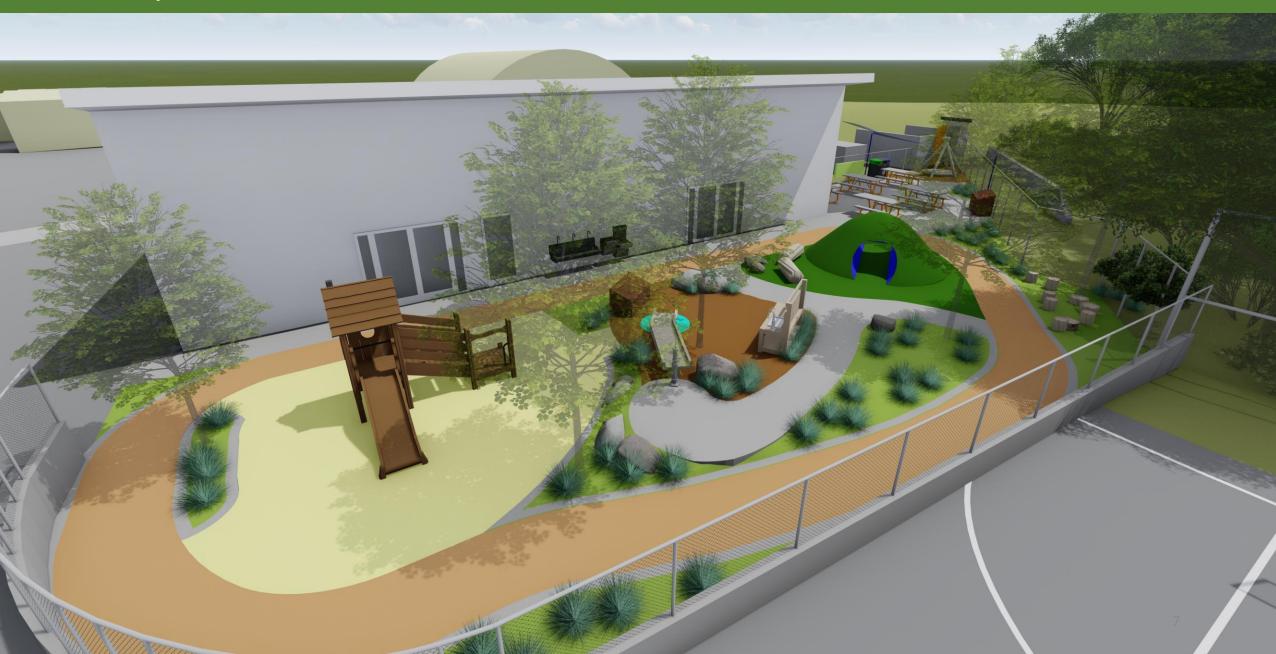

Jane Sedonaen, Landscape Architect



COLEMAN TK CLASSROOM & ELOC BUILDINGS

SAN RAFAEL, CA

JOB NO. 23007 drawn **a**g CHECKED JOB CAPTAIN

DSA SUBMITTAL

12/11/23

DRAWING TITLE SITE PLAN -(N) PLAY COURT









CLASSROOM BUILDING EXTERIOR ELEVATIONS

SCALE: 1/4" = 1'-0"

COLEMAN
ELEMENTARY
TK CLASSROOM &
ELOC BUILDINGS

SAN RAFAEL, CA

JOB NO. 23007

DRAWN AF

CHECKED

JOB CAPTAIN

DATE

50% SD

50% SD 50% SD R1 100% SD 06/08/23 06/30/23 08/18/23

DRAWING TITLE

CLASSROOM BUILDING EXTERIOR ELEVATIONS

SCALE AS NOT

COPYRIGHT © 2021 HKIT ARCHITECTS

## TK Classroom Floor Plan



## TK Play Yard Overall View



## TK Play Yard

Water Flume



Turf Mound w/ Climbing

Wood Stumps Tree Fort







C. NORTH ELEVATION



D. EAST ELEVATION

1 ELOC BUILDING EXTERIOR ELEVATIONS

SCALE: 1/4" = 1'-0"

COLEMAN
ELEMENTARY
TK CLASSROOM &
ELOC BUILDINGS

SAN RAFAEL, CA

JOB NO. 23007

DRAWN AF

CHECKED

JOB CAPTAIN

DATE

50% SD 50% SD R1 100% SD

DRAWING TITLE

ELOC BUILDING

EXTERIOR ELEVATIONS

06/08/23 06/30/23 08/18/23

SCALE AS NO

PYRIGHT © 2021 HKIT ARCHITECTS

## ELOC Floor Plan