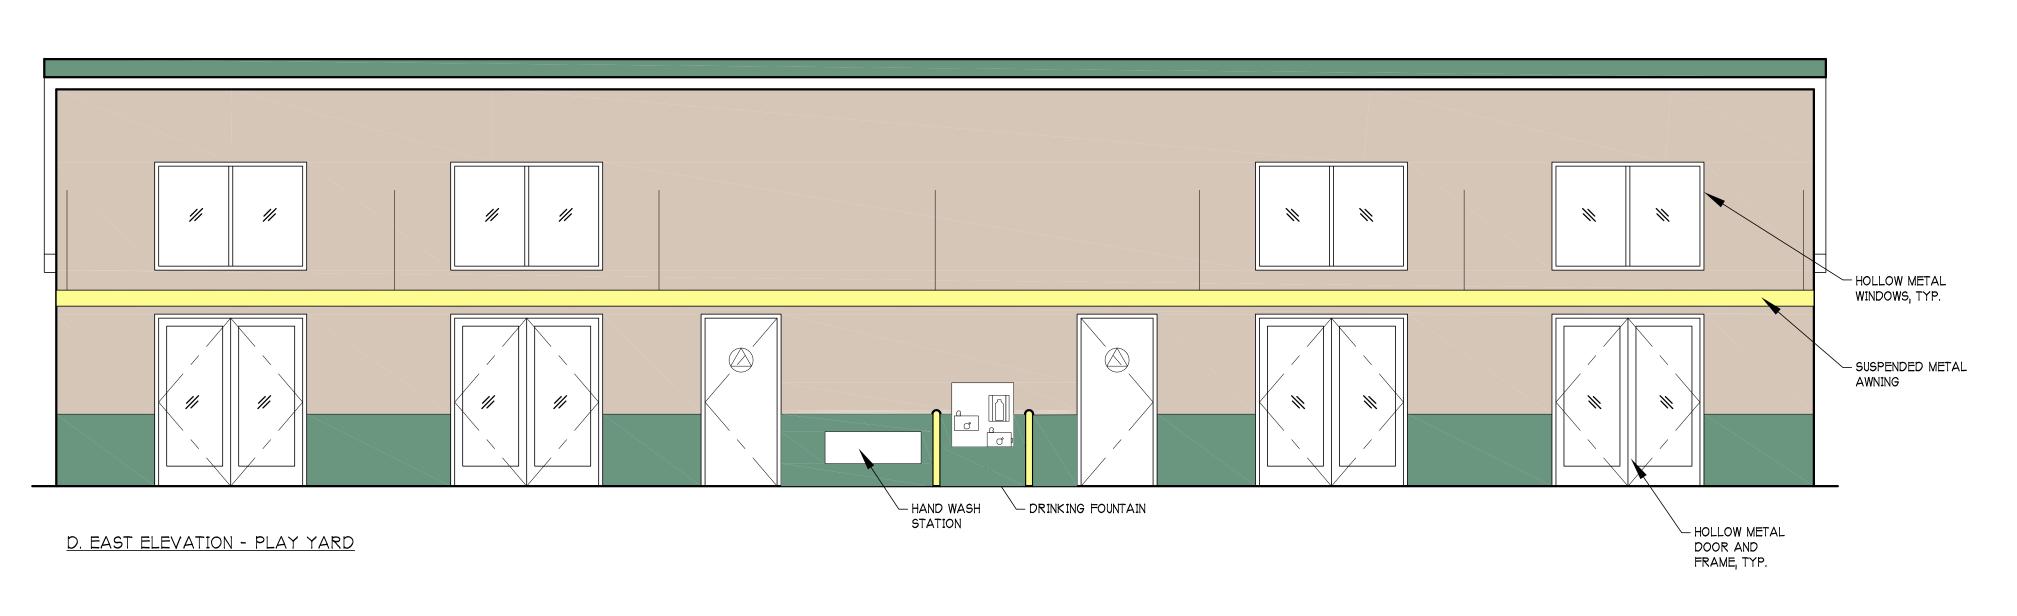

## TK Play Yard

Water Flume

Turf Mound w/ Climbing

Wood Stumps Tree Fort

C. NORTH ELEVATION

D. EAST ELEVATION

1 ELOC BUILDING EXTERIOR ELEVATIONS

SCALE: 1/4" = 1'-0"