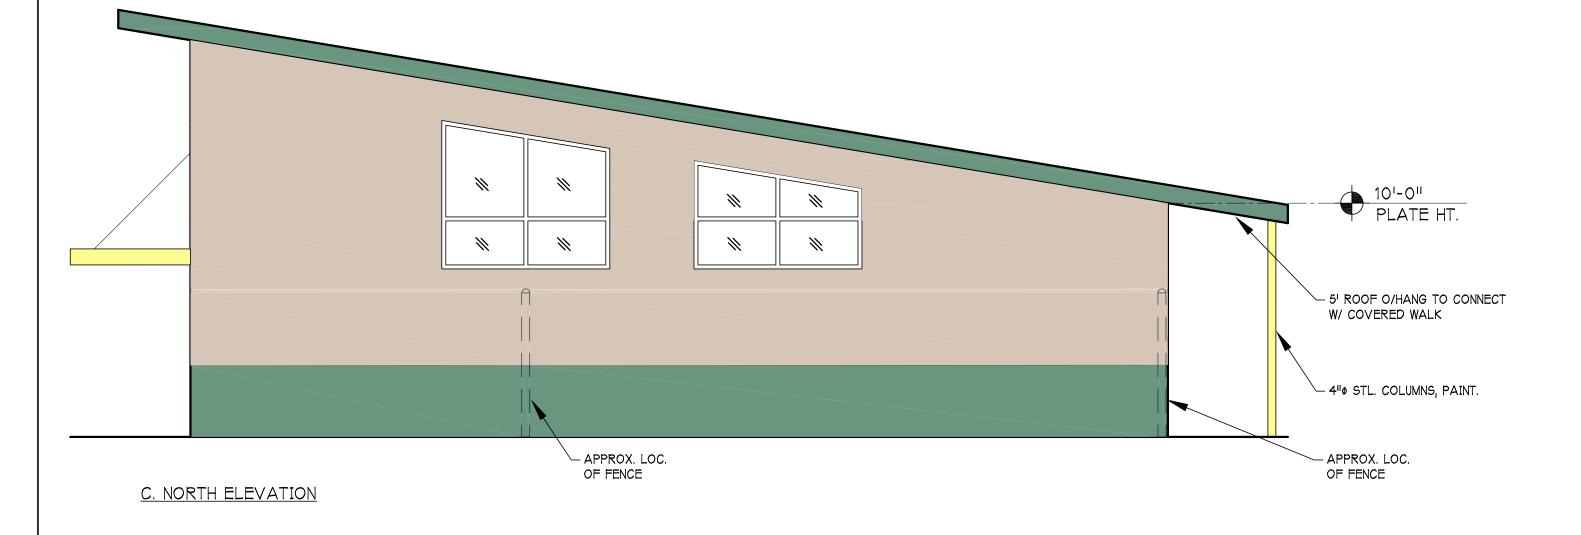

## TK Play Yard

Water Flume

Turf Mound w/ Climbing

Wood Stumps Tree Fort

C. NORTH ELEVATION

D. EAST ELEVATION

1 ELOC BUILDING EXTERIOR ELEVATIONS

SCALE: 1/4" = 1'-0"