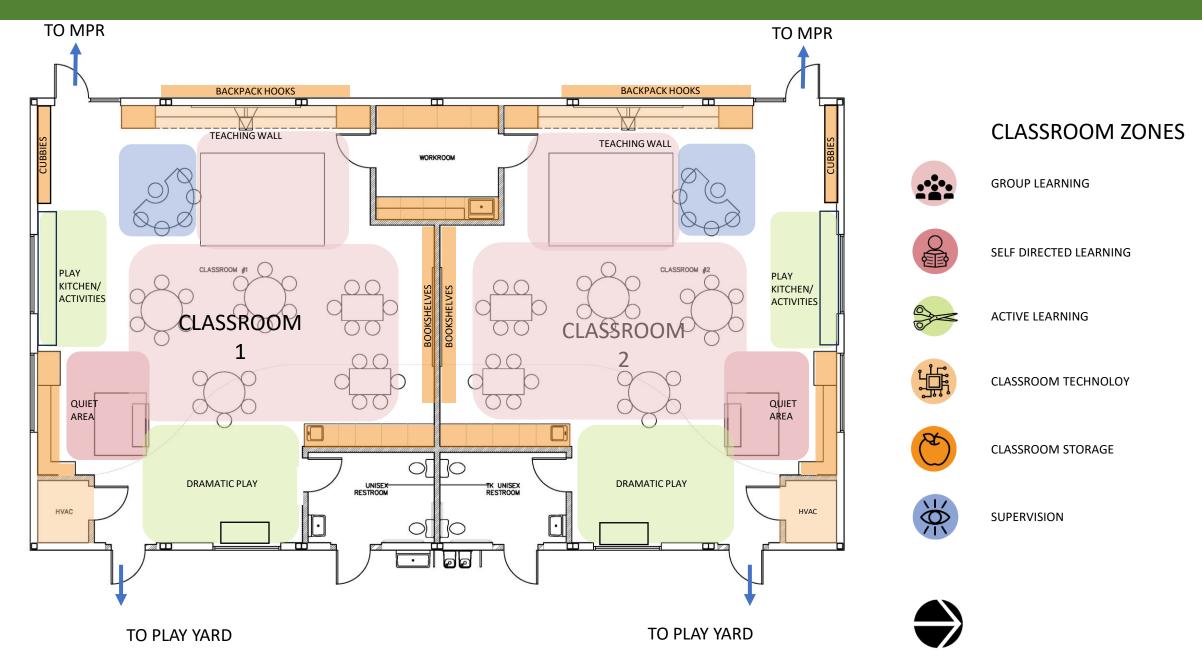

Jane Sedonaen, Landscape Architect



COLEMAN TK CLASSROOM & ELOC BUILDINGS

SAN RAFAEL, CA

JOB NO. 23007 drawn **a**g CHECKED JOB CAPTAIN

DSA SUBMITTAL

12/11/23

DRAWING TITLE SITE PLAN -(N) PLAY COURT









CLASSROOM BUILDING EXTERIOR ELEVATIONS

SCALE: 1/4" = 1'-0"

COLEMAN
ELEMENTARY
TK CLASSROOM &
ELOC BUILDINGS

SAN RAFAEL, CA

JOB NO. 23007

DRAWN AF

CHECKED

JOB CAPTAIN

DATE

50% SD

50% SD 50% SD R1 100% SD 06/08/23 06/30/23 08/18/23

DRAWING TITLE

CLASSROOM BUILDING EXTERIOR ELEVATIONS

SCALE AS NOT

COPYRIGHT © 2021 HKIT ARCHITECTS

## TK Classroom Floor Plan



## TK Play Yard Overall View



## TK Play Yard

Water Flume



Turf Mound w/ Climbing

Wood Stumps Tree Fort







C. NORTH ELEVATION



D. EAST ELEVATION

1 ELOC BUILDING EXTERIOR ELEVATIONS

SCALE: 1/4" = 1'-0"

COLEMAN
ELEMENTARY
TK CLASSROOM &
ELOC BUILDINGS

SAN RAFAEL, CA

JOB NO. 23007

DRAWN AF

CHECKED

JOB CAPTAIN

DATE

50% SD 50% SD R1 100% SD

DRAWING TITLE

ELOC BUILDING

EXTERIOR ELEVATIONS

06/08/23 06/30/23 08/18/23

SCALE AS NO

PYRIGHT © 2021 HKIT ARCHITECTS

## ELOC Floor Plan