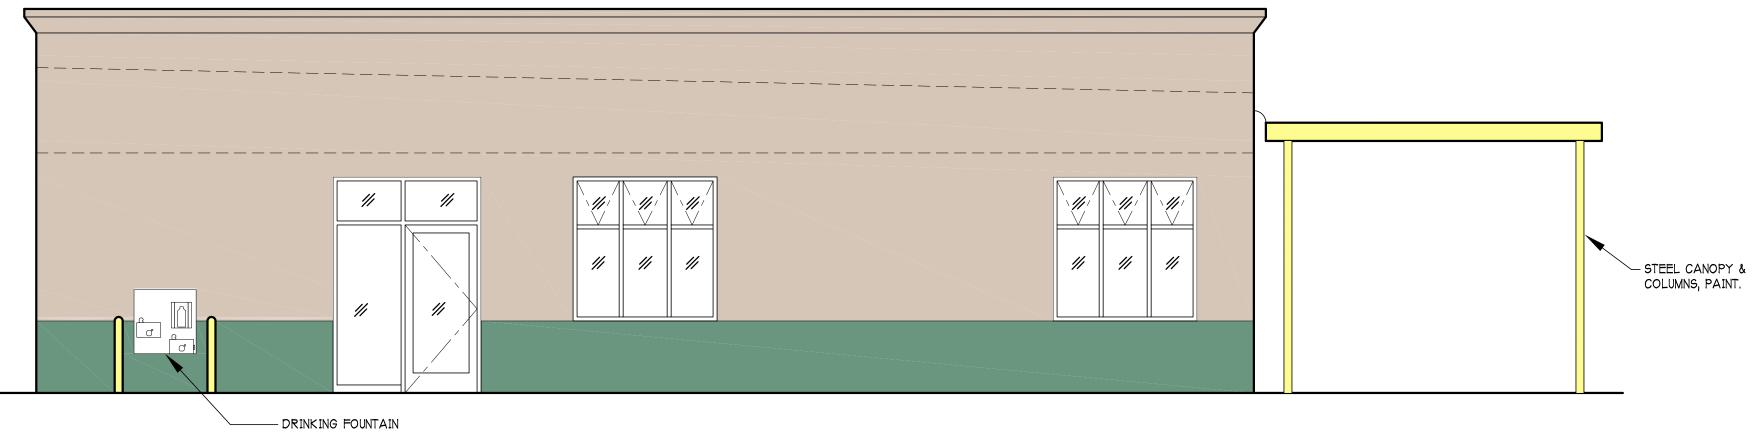

COLEMAN
ELEMENTARY
TK CLASSROOM &
ELOC BUILDINGS

SAN RAFAEL, CA

JOB NO. 23007

DRAWN AF

CHECKED

JOB CAPTAIN

DATE

50% SD 50% SD R1 100% SD

DRAWING TITLE

ELOC BUILDING

EXTERIOR ELEVATIONS

06/08/23 06/30/23 08/18/23

SCALE AS NO

PYRIGHT © 2021 HKIT ARCHITECTS