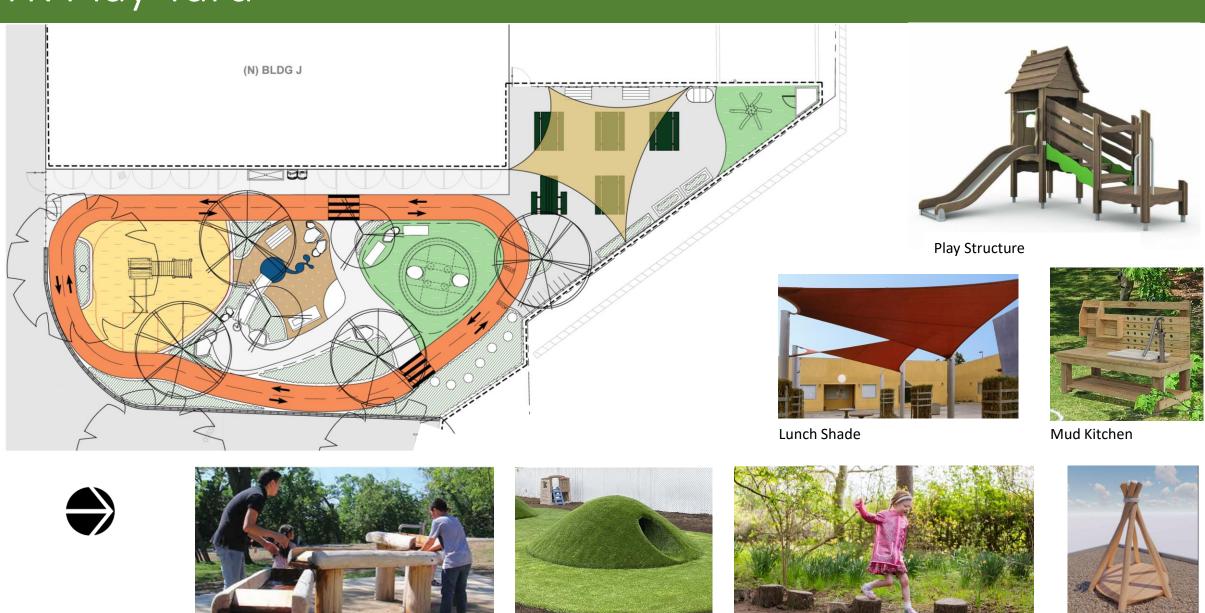

## TK Play Yard

Water Flume

Turf Mound w/ Climbing

Wood Stumps Tree Fort

C. NORTH ELEVATION

D. EAST ELEVATION

1 ELOC BUILDING EXTERIOR ELEVATIONS

SCALE: 1/4" = 1'-0"