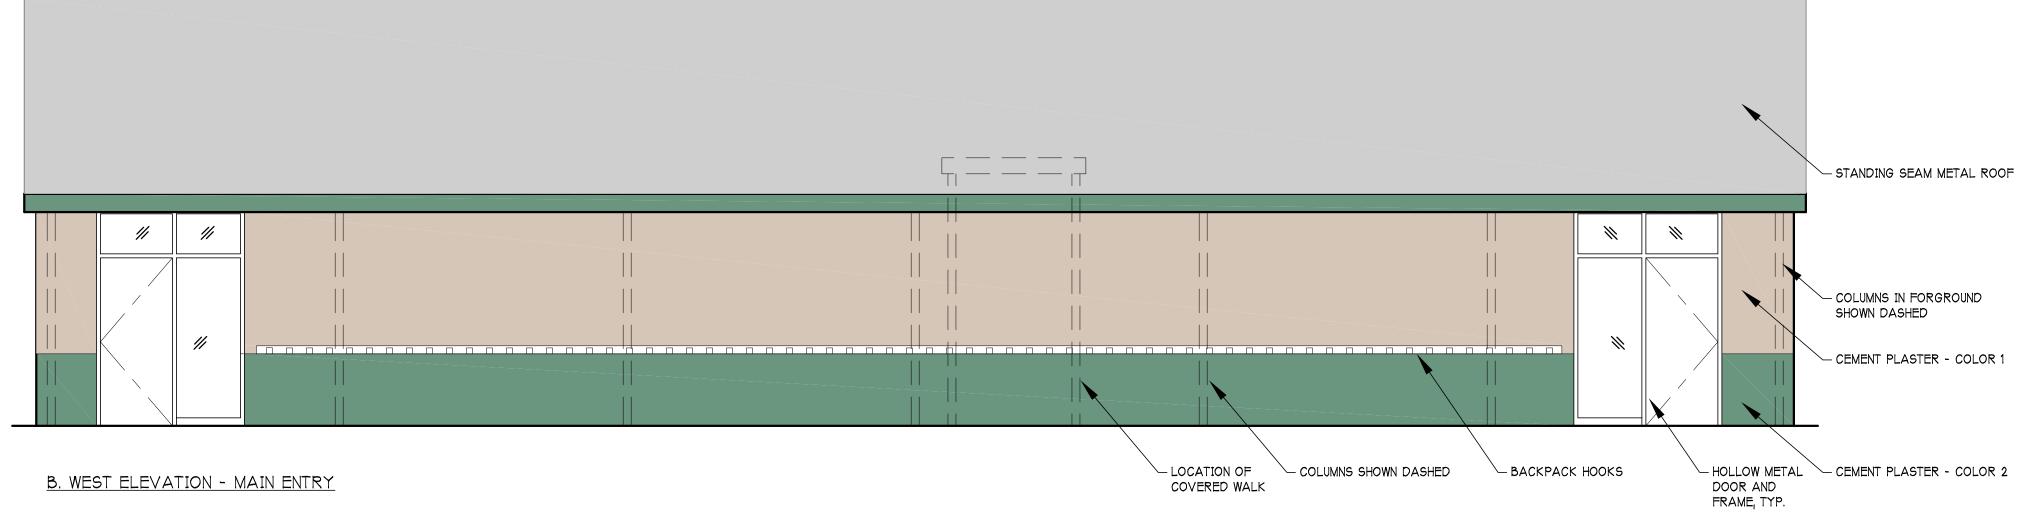

SCALE: 1/4" = 1'-0"

COLEMAN
ELEMENTARY
TK CLASSROOM &
ELOC BUILDINGS

SAN RAFAEL, CA

JOB NO. 23007

DRAWN AF

CHECKED

JOB CAPTAIN

DATE